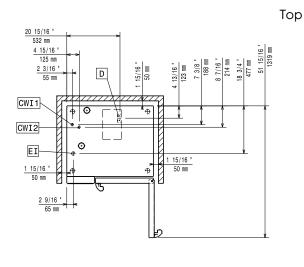

| ITEM #  |  |
|---------|--|
| MODEL # |  |
|         |  |
| NAME #  |  |
| SIS #   |  |
| AIA#    |  |

227812 - 227822 - 227832