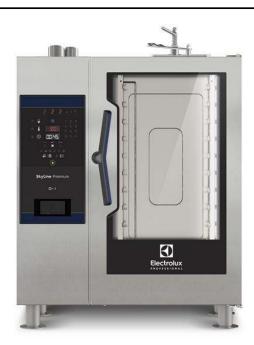

# Item No.

Combi oven with digital interface with guided selection.

- Built-in steam generator with real humidity control based upon Lambda Sensor
- OptiFlow air distribution system to achieve maximum performance with 5 fan speed levels
- SkyClean: Automatic and built-in self cleaning system with integrated descale of the steam generator. 5 automatic cycles (soft, medium, strong, extra strong, rinse-only).
- Cooking modes: Programs (a maximum of 100 recipes can be stored); Manual (steam, combi and convection cycles); EcoDelta cooking cycle; Regeneration cycle.
- Automatic backup mode to avoid downtime.
- USB port to download HACCP data, programs and settings. Connectivity ready.
- Single sensor core temperature probe.
- Double-glass door with LED lights and double-step opening.
- Stainless steel construction throughout.
- Supplied with n.1 tray rack 1/1 GN, 67 mm pitch, with tray stopper.
- Flanged feet, door stopper (to be installed on site).

## **Main Features**

- Digital interface with LED backlight buttons with guided selection.
- Built-in steam generator for highly precise humidity and temperature control according to the chosen settings.
- Real humidity control based upon Lambda Sensor to automatically recognize quantity and size of food for consistent quality results.
- Dry, hot convection cycle (25 °C 300 °C): ideal for low humidity cooking.
- Combination cycle (25 °C 300 °C): combining convected heat and steam to obtain humidity controlled cooking environment, accelerating the cooking process and reducing weight loss.
- Low temperature Steam cycle (25 °C 99 °C): ideal for sous-vide, re-thermalization and delicate cooking.
  - Steam cycle (100 °C): seafood and vegetables. High temperature steam (25 °C 130 °C).
- EcoDelta cooking: cooking with food probe maintaining preset temperature difference between the core of the food and the cooking chamber.
- Pre-set program for Regeneration, ideal for banqueting on plate or rethermalizing on tray.
- Programs mode: a maximum of 100 recipes can be stored in the oven's memory, to recreate the exact same recipe at any time. 4-step cooking programs also available.
- Fan with 5 speed levels from 300 to 1500 RPM and reverse rotation for optimal evenness. Fan stops in less than 5 seconds when door is opened.
- Single sensor core temperature probe included.
- Automatic fast cool down and pre-heat function.
- SkyClean: Automatic and built-in self cleaning system with integrated descale of the steam generator. 5 automatic cycles (soft, medium, strong, extra strong, rinse-only).
- Different chemical options available: solid (phosphate-free), liquid (requires optional accessory).
- GreaseOut: predisposed for integrated grease drain and collection for safer operation (dedicated base as optional accessory).
- USB port to download HACCP data, share cooking programs and configurations.
   USB port also allows to plug-in sous-vide probe (optional accessory).
- Back-up mode with self-diagnosis is automatically activated if a failure occurs to avoid downtime.
- Capacity: 10 GN 1/1 trays.
- OptiFlow air distribution system to achieve maximum performance in chilling/heating eveness and temperature control thanks to a special design of the chamber.