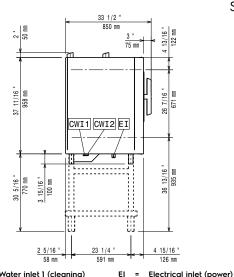

| ITEM #  |  |
|---------|--|
| MODEL # |  |
|         |  |
| NAME #  |  |
| SIS #   |  |
| AIA#    |  |

227812 - 227822 - 227832